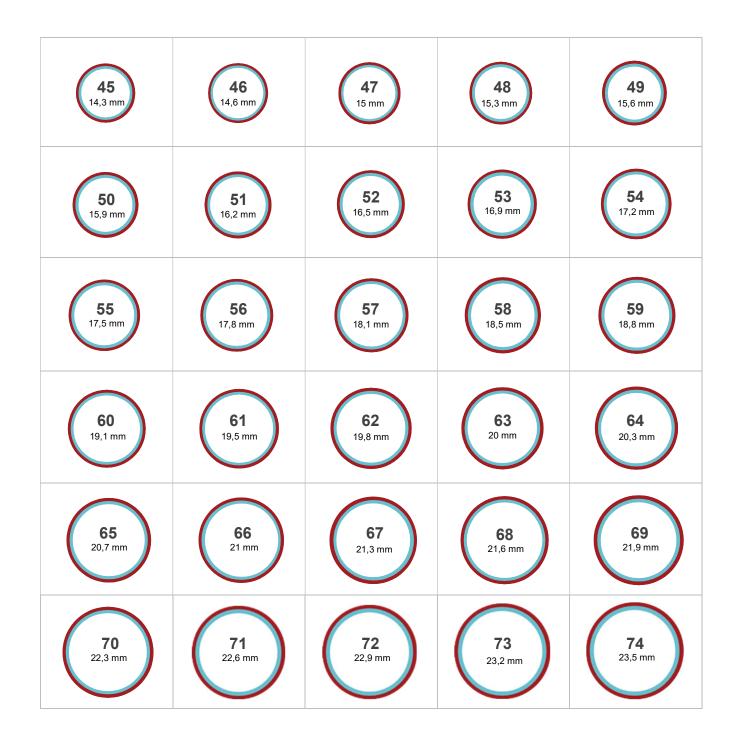

## Measure your ring at home

If you already have a ring that fits you well, place it on the circles illustrated below to determine your ring size.

Next, make sure to perfectly align the inside of your ring with the blue circle, leaving no space.

Looking at the ring from above, the red circle should not be visible. If your ring falls between two sizes, we recommend ordering the larger one.